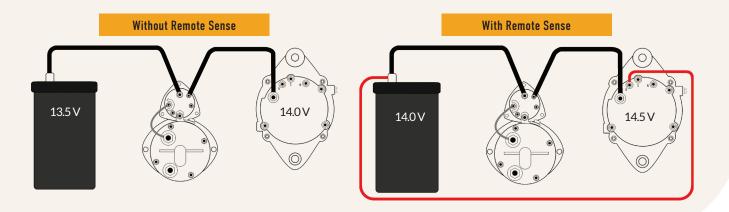

#### **REMOTE SENSE**

#### Reduce battery charge time by 50%

A major fleet reported to us that their Delco Remy alternators equipped with Remote Sense reduced battery charge time by 50% and decreased battery warranty claims by 30%.

Remote Sense utilizes a small wire that reads the actual voltage at the battery and signals the regulator to increase its voltage output to compensate for the change in voltage. This ensures a constant 14 volts at the battery.

Research has shown that an increase of just ½ volt, when needed, can cut the battery charge time in half. At the end of the day, it can make the difference between batteries that are fully charged and those that aren't.

The additional voltage forces the current into the battery faster, bringing it to a full state of charge in half the time.

For Customer Service or Technical Assistance call 800-372-0222 06 | 2024 DELCOREMY.COM