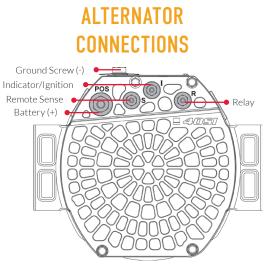

#### **REMOTE SENSE**

Remote Sense utilizes a small wire that reads the actual voltage at the battery and signals the regulator to increase its voltage output to compensate for the change in voltage. This ensures a constant 14 volts at the battery.