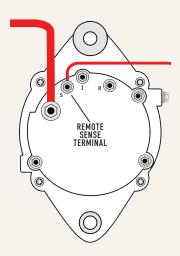

#### **REMOTE SENSE**

#### Reduce battery charge time by 50%

A major fleet reported to us that their Delco Remy alternators equipped with Remote Sense reduced battery charge time by 50% and decreased battery warranty claims by 30%.

Remote Sense utilizes a small wire that reads the actual voltage at the battery and signals the regulator to increase its voltage output to compensate for the change in voltage. This ensures a constant 14 volts at the battery.